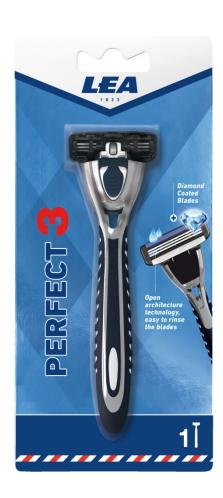

## **Description:**

Three diamond coated blades razor system for a close and comfortable shave. Diamond coated and with open architecture on the back of the blades that makes it easy to rinse them for a better durability. Pivoting head with lubricating strip guides the razor along the contour of the face and the non-slip handle designed for safer control

## **Characteristics:**

- √ 3 blades Diamond coated and open architecture of the blades makes it easy to rinse them
- Lubricating strip, pivoting head and ergonomic handle.
- ✓ LEA PERECT 3 and PERFECT 6 EVOLUTION are compatible