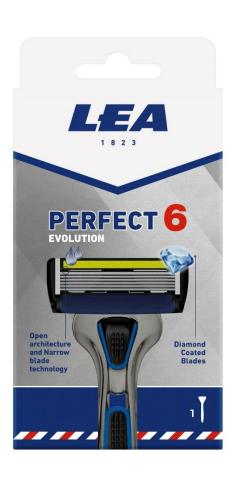

## **LEA PERFECT 6 EVOLUTION System**

## **Description:**

Six thin and diamond coated blades razor system with a precision trimmer perfectly spaced providing an exceptional performance and the closest shave. The pivoting head with lubricating strip guides the razor along the contour of the face and the non-slip ergonomic handle provides a comfortable and safe shaving. The open architecture on the back of the blades makes it easy to rinse them.

## **Characteristics:**

- √ 6 blades+1 precision trimmer
- ✓ Diamond Coated Blades and open architecture of the blades makes it easy to rinse them
- Lubricating strip, pivoting head and ergonomic handle.
- ✓ LEA PERECT 3 and PERFECT 6 EVOLUTION are compatible