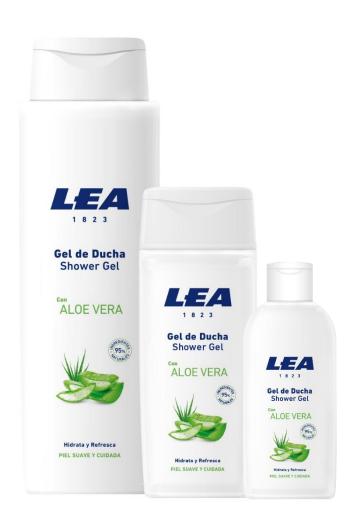

## **LEA Shower Gel with Aloe Vera**

## **Description:**

Shower Gel enriched with natural Aloe Vera extract and Glycerin, ingredients with moisturizing, refreshing and protective properties. Its soft foam and fresh musk fragrance provide a pleasant sensation of cleaning and freshness. Dermatologically Tested.

## **Characteristics:**

- With Glycerin and Aloe Vera
- ✓ With 95% natural ingredients
- ✓ Cleanses, Hydrates and Refreshes
- ✓ Smooth and Soft Skin.

Format: 100 ml. / 300 ml. / 750 ml.

| Code   | Format  | EAN           | Un./ Box |
|--------|---------|---------------|----------|
| 3.2424 | 100 ml. | 8410737005278 | 12       |
| 3.1960 | 300 ml. | 8410737005001 | 6        |
| 3.1626 | 750 ml. | 8410737004691 | 12       |