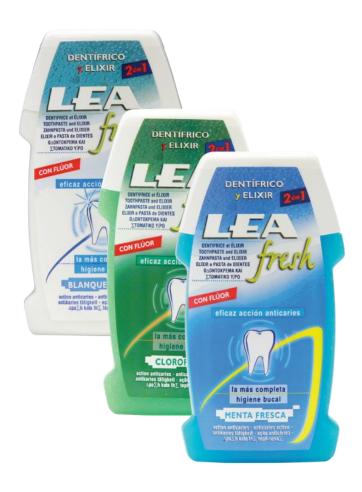

## **Description:**

Toothpaste and Elixir (2 in 1), with Sodium for the daily hygine and brightness of the teeth. Protects from bacteria. Two Flavors: Mint and Chlorophyll. Also available: whitening elixir

## **Characteristics:**

- ✓ Protects gums and fight cavities and plaque
- ✓ Suitable for children under 6 years, under adult supervision

Format: 100 ml.

| Code | Format      | EAN           | Un./ Box |
|------|-------------|---------------|----------|
| 3049 | Mint        | 8410737001294 | 96       |
| 3048 | Chlorophyll | 8410737001287 | 96       |
| 3050 | Whitening   | 8410737001300 | 96       |